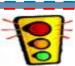

c. You must turn left.

c. You mustn't take U-turn.

- a. You must stop and wait.
- b. You must slow down.
- c. You must go.

- a. You must wait for the green
- b. You must stop.
- c. You must slow down for the traffic lights ahead.

ahead.

- a. You must go back.
- b. You mustn't turn left. c. You mustn't take U-turn.

a. Cyclists must turn around.

b. You must stop.

b. Cyclists must ride faster. c. Cyclists must use this way.

a. You must wait for the green

c. You must slow down for

the traffic lights ahead.

- a. You must stop and wait. b. You must go
- c.. You must slow down

- 🚺 a. You must stop for
- the pedestrians. b. You must drive .
- c. You mustn't enter.