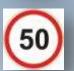

#### Fill in the gaps with must or mustn't

You mustn't go here.

You mustn't turn right.

You must drive at 45 mph.

P You must park here.

You must go straight here.

You mustn't park here.