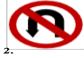

c. You must turn left.

c. You mustn't take U-turn.

- a. You must stop and wait.
- b. You must slow down.
- c. You must go.

- a. You must wait for the green
- b. You must stop.
- c. You must slow down for the traffic lights ahead.