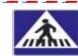

a. You must stop and wait.

- 11.
- a. You must stop for the pedestrians.
- b. You must drive.
- c. You mustn't enter.

- a. You must cross the street.
- b. You must wait.
- c. You must look and cross.

- You must stop and wait. You must slow down and be careful.
- You must go.

- a. You must wait.
- b. You must run.
- c. You must cross the street

- a. School zone! You must slow down.
- b. You must leave school.
- c. You must enter the school.

- a. You mustn't turn left.
- b. You mustn't turn right.
- c. You mustn't go ahead.