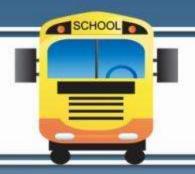

- a. You must wait.
- b. You must run.
- c. You must cross the street

- a. School zone! You must slow down.
- b. You must leave school.
- c. You must enter the school.

- a. You mustn't turn left.
- b. You mustn't turn right.
- c. You mustn't go ahead.